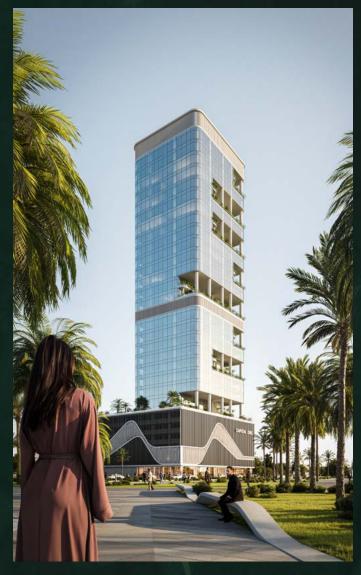

#### **ABOUT CAPITAL ONE - JVC**

Building on the success of Capital One Motor City, this project redefines luxury office space once again; this time in the heart of Jumeirah Village Circle.

Offering premium offices that rival the best in town, the project is designed with a futuristic concept, creating a seamless, inspiring work environment.

With a strategic location, breathtaking design, and thoughtful details, Capital One - JVC is the ideal destination for dynamic businesses seeking sophistication and functionality.

### **PROJECT DETAILS**

| Project Name              | Capital One - JVC                        |  |
|---------------------------|------------------------------------------|--|
| Developer                 | Centurion Star Developers LLC            |  |
| Architect                 | Datum Engineering Consultants            |  |
| Location                  | Jumeirah Village Circle                  |  |
| Plot Number               | 6816367                                  |  |
| Plot Area                 | 24,219 Sqft                              |  |
| Est. Completion Date      | Q2 2028                                  |  |
| Tower Height              | 3B+G+5P+23+R                             |  |
| Finishing                 | Shell & Core                             |  |
| Lobby Ceiling Height      | 4550 mm                                  |  |
| Estimated Service Charges | AED 15 per sqft                          |  |
| Parking                   | 1 space for every 50 sqm of office space |  |
|                           | 1 space for every 70 sqm of retail space |  |
| Number of Parking         | 338                                      |  |
| Elevators                 | 8 Office use                             |  |
|                           | 1 Service use                            |  |