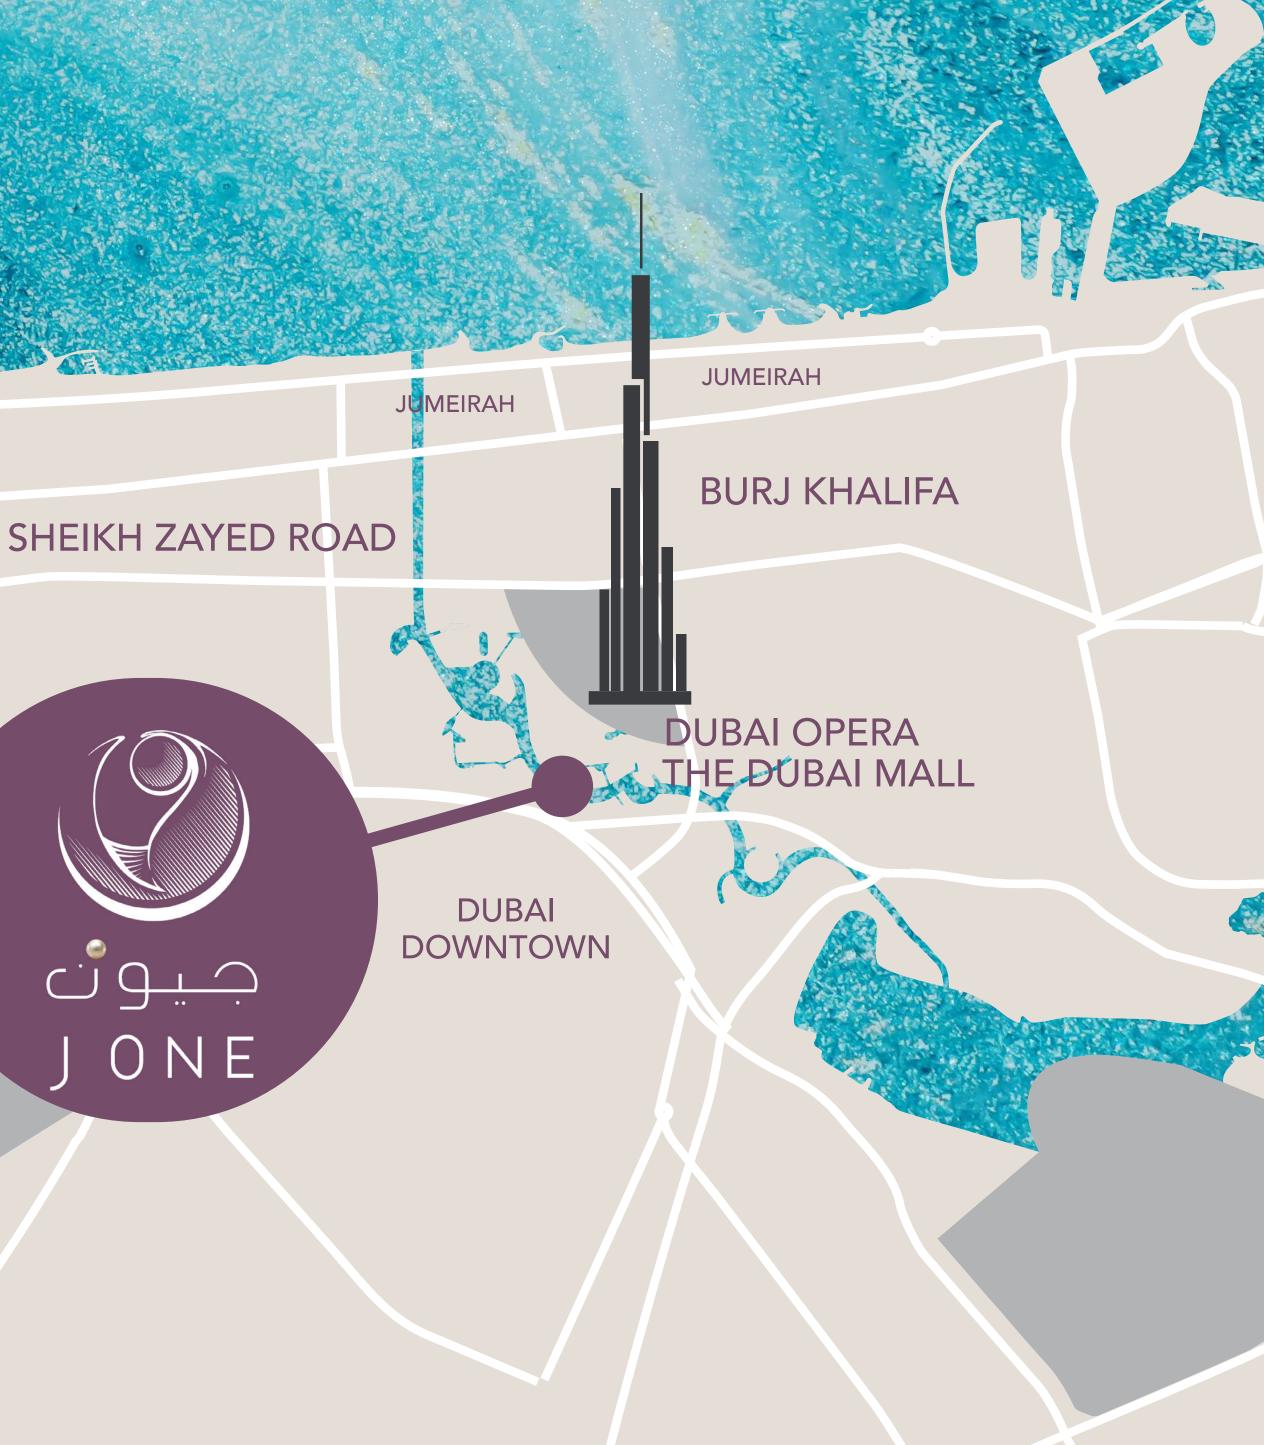

### **Detailed Location Map**

Mins to **Burj Khalifa** 

5

5

5

Mins to **Dubai Mall** 

Mins to **Dubai Opera** 

11

# DUBAI'S MOST DESIRABLE LOCATION

If Dubai has a heartbeat, nowhere does it beat harder and louder than in the Downtown district. When you live at J ONE TOWER A – you are minutes away from this pulsating centre of shopping, entertainment and culture. With spectacular views of the Dubai Water Canal and Burj Khalifa, you live here and you know you're truly living.